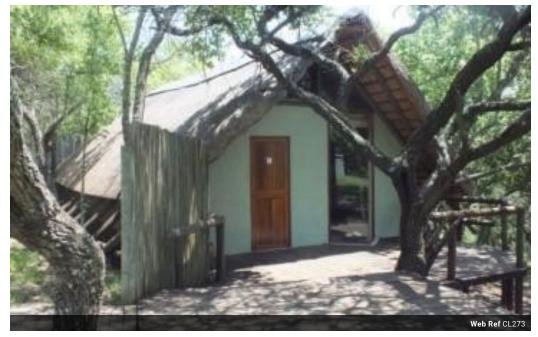

### VERY SPECIAL LODGE!

This Eco Reserve is situated 32 Km from Nelspruit in the Crocodile Gorge Mountains. It offers a 4 Star Lodge with sleeping capacity of 34 guests, 20 seater conference facility, bar, dining room, lounge, swimming pool and meat processing room. There is a 5 bedroom Guest House with a swimming pool, a farm managers house, 2 bedroom and a 3 bedroom Guest House. There are also 2 backpacker rooms with bathrooms.