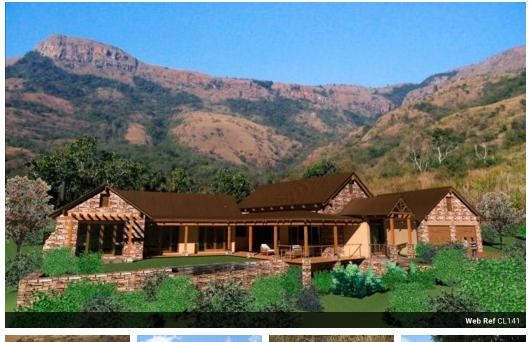

## ST. PAUL'S NATURE RESERVE

45 Freehold stands and 17 remain for sale the size of each erf is 1000 square meters, situated 50 km from Nelspruit in the beautiful Schoemanskloof Valley. The Southern boundary is the majestic amphitheater headed by St. Pau's kop. Plus minus 2.5 hours hours from O.R. Tambo International Airport and 45 minutes from Nelspruit, it is an ideal weekend retreat or a secure sanctuary for retired persons wanting to escape city life. The reserve covers 600 ha with 45 freehold sites each 1000 sqm. The sites are on the Western slope at an elevation of 950 metres with wonderful views East and North. The Nature lovers paradise with walking and cycling trails through the pristine indigenous forest which follows the crystal clear stream to the foot of St. Pau's