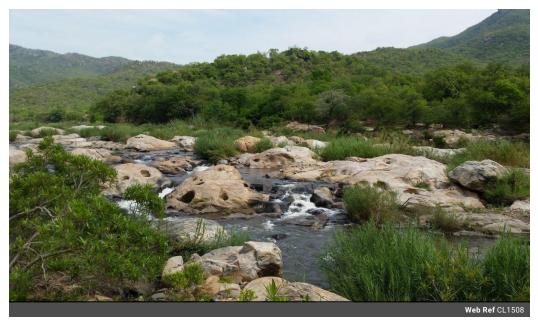

#### 

For the Investor: What a Jewel - 1191Ha

This game farm (1191ha) is only 55km from Nelspruit - Mbombela, 35km from Barberton and approximately 38km from Malelane and the gate to the Kruger National Park.

The farm borders on the De Kaap River for 11km and this will obviously be the main attraction for the entrepreneur/ investor/ developer. What is actually of greater significance is the fact that a new irrigation dam is being planned. The dam wall is set to be on the boundary where the river exits the farm, thus this property will then be bordering on the new dam for 11km. The dam is a necessity not only for irrigation but to alleviate the pressure on the government to adhere to the obligation of the republic to let water through to Mozambique.