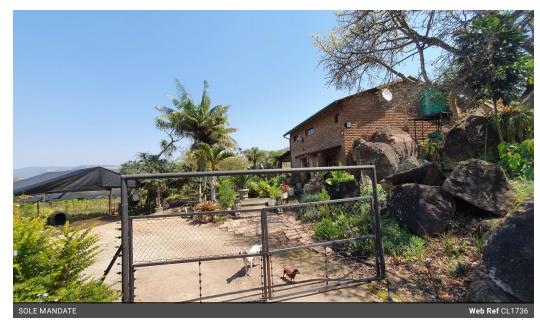

## REDUCED PRICE - A REAL GEM - FIRST COME FIRST SERVE

Nestled on an expansive 18 hectares of land, this property boasts two by 3-bedroom houses and a 2-bedroom flat in need of renovation. Approximately 2 hectares of the land is covered by shade netting, while an additional 4 hectares of arable land, are all equipped with a sprinkler irrigation system. Allocated water rights from a registered irrigation dam (6.85 hectares) as well as 2.9 hectares of water rights from the Crocodile River. Total of 9.75 hectares.

For your convenience, two Eskom power points are available, ensuring a sufficient power supply. The entire property, including the houses and irrigation areas, is securely enclosed within an electric fence. House number 1 offers a spacious 154m², complete with