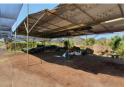

## REDUCED PRICE - A REAL GEM - FIRST COME FIRST SERVE

Nestled on an expansive 18 hectares of land, this property boasts two by 3-bedroom houses and a 2-bedroom flat in need of renovation. Approximately 2 hectares of the land is covered by shade netting, while an additional 4 hectares of arable land, are all equipped with a sprinkler irrigation system. Allocated water rights from a registered irrigation dam (6.85 hectares) as well as 2.9 hectares of water rights from the Crocodile River. Total of 9.75 hectares.