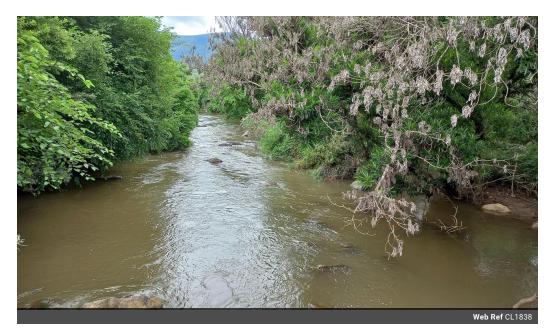

# WHAT AN EXPERIENCE, WHAT A PROPERTY

Imagine 92ha of land with 30ha of arable land and water rights allocation of 18ha from the Crocodile River. However, this is not even half the story, the river runs through the farm for approximately 2km. The River frontage is exquisite, with 13 huge pecan nut trees on the banks of the river, another 2ha (200 trees) of small pecan nuts planted 6 years ago and also some 6 olive trees (Mission).