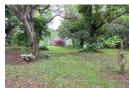

# WHAT AN EXPERIENCE, WHAT A PROPERTY

Imagine 92ha of land with 30ha of arable land and water rights allocation of 18ha from the Crocodile River. However, this is not even half the story, the river runs through the farm for approximately 2km. The River frontage is exquisite, with 13 huge pecan nut trees on the banks of the river, another 2ha (200 trees) of small pecan nuts planted 6 years ago and also some 6 olive trees (Mission).

- 1. Guest house (unregistered) 234 square meters, 5 bedroom en suite, Lounge with Loft/Library.
- 2. Very old-fashioned cottage; 1 bedroom plus bathroom and small kitchen/lounge
  3. Lapa/Braai 54 square meters plus pool
  4. Outbuildings/stores (100 square meters)
  5. do store 176 square meters

- 6. Staff quarters with 2 rooms and ablution with electricity.
- 7. Implements lock-up shed (270 square meters)

Extras: