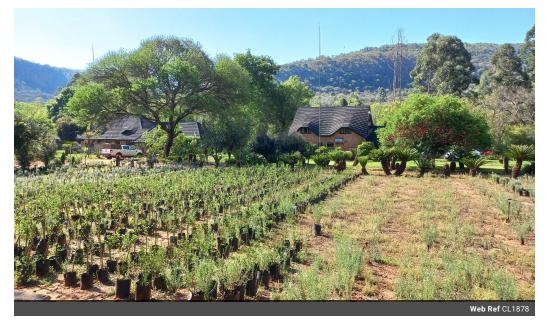

# A FARM FOR SALE IN THE SCHOEMANSKLOOF VALLEY

This is a magnificent property, 37ha in extent and bordering on the Crocodile River in Schoemanskloof. This property includes a lucrative nursery, which is completely irrigated and supplied by water rights from the Crocodile River. The nursery currently delivers plants and flowers to the Gauteng markets on a weekly basis.

In addition, the farm offers a beautiful 3-bedroom, 2-bathroom house as well as a free-standing 1-bedroom chalet with a loft, which is often fully booked over weekends and is very popular with weekenders wishing to enjoy a quick breakaway. Guests are also able to fish in the river or may even venture on the water with a canoe. All the amenities are of a high standard and well-maintained.

### Sizes

Floor Size Land Size 370,000m<sup>2</sup> 37Ha