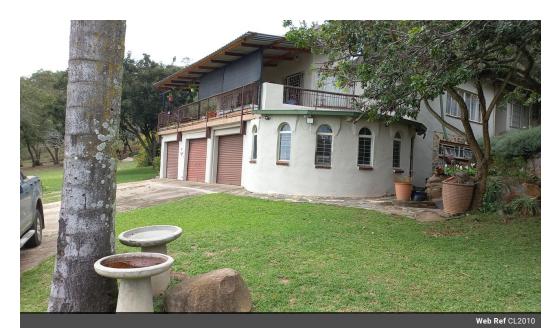

## SMALL HOLDING FOR SALE CLOSE TO NELSPRUIT

This smallholding has some spectacular views over the Uitkyk area south of Nelspruit. Approximately 7 km from Nelspruit on 2.8ha of land this property offers a large house with three bedrooms, 2 bathrooms, and a guest toilet. A one-bedroom flat with a separate entrance is attached to the house.

There are three lockup garages and three storerooms on the ground floor and two freestanding outbuildings. One of the outbuildings can be converted into a second one-bedroom flat. The entire perimeter fence is electrified. Security is further enhanced by a 24-hour controlled security gate at the entrance road to all the smallholdings in that area.

Water for the large fruit and flower garden is provided by a very strong borehole. Fruit trees include lemon, macadamia, avos, mango, and Sapoti.