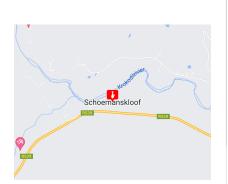

#### Vacant Land Bordering on the Schoemanskloof Road

This property presents a remarkable opportunity, boasting 21.4 hectares of undeveloped land adjacent to the Schoemanskloof road. With the added advantage of 11 hectares of registered water rights sourced from the Crocodile River, which marks the boundaries of the property's southern boundary, it offers a unique canvas for various ventures. Whether you're a small-scale vegetable farmer looking to cultivate the land or an enterprising developer envisioning the creation of cozy chalets along the scenic riverbanks, this property caters to diverse ambitions. Its strategic location, nestled alongside the bustling road to Gauteng, further enhances its appeal. Seize this opportunity to transform your vision into reality. For more information about this property or