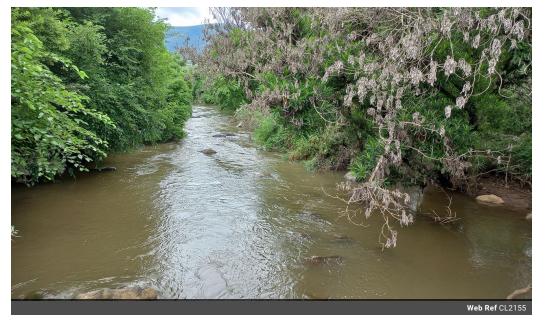

#### Vacant Land Bordering on the Schoemanskloof Road

This property presents a remarkable opportunity, boasting 21.4 hectares of undeveloped land adjacent to the Schoemanskloof road. With the added advantage of 11 hectares of registered water rights sourced from the Crocodile River, which marks the boundaries of the property's southern boundary, it offers a unique canvas for various ventures. Whether you're a small-scale vegetable farmer looking to cultivate the land or an enterprising developer envisioning the creation of cozy chalets along the scenic riverbanks, this property caters to diverse ambitions. Its strategic location, nestled alongside the bustling road to Gauteng, further enhances its appeal. Seize this opportunity to transform your vision into reality. For more information about this property or