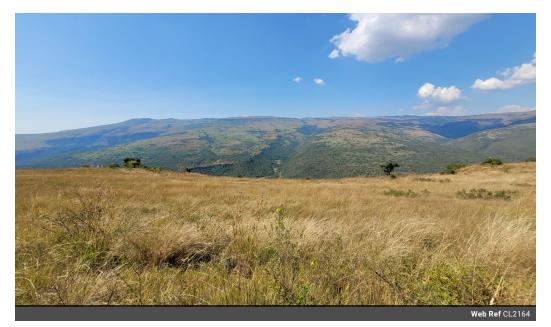

## Sprawling Agricultural Haven: Cattle, Citrus, Comfort

This expansive property spans across 227 hectares and boasts a diverse agricultural landscape. With approximately 150 hectares of prime grazing land ideal for cattle farming, 50 hectares designated for goat farming, and 8 hectares dedicated to citrus cultivation, featuring a thriving orchard of 4006 lemon trees. Additionally, this section of the property includes a well-appointed three-bedroom residence. Notably, two hectares of registered water rights have been allocated to support the agricultural activities on this farm. The portion designated for cattle farming benefits from its location in the esteemed Highveld region.