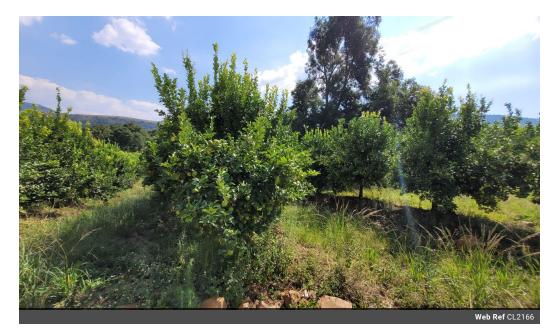

## PRIME AGRICULTURAL CIRTUS LAND ALONG THE CRODOCILDE RIVER

Nestled alongside the scenic banks of the picturesque Crocodile River lies this captivating 20-hectare plot of land. While it currently lacks residential structures, it boasts 6.8 hectares of thriving soft citrus groves in full production. Moreover, it is endowed with 10 hectares of water rights, complete with a dedicated pump house, ensuring efficient irrigation for sustained agricultural