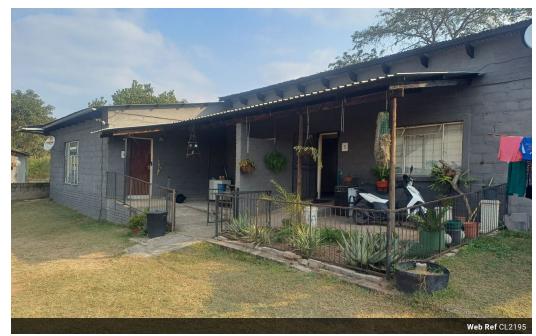

## STUDENT HOUSING ON 6 HA OF LAND

Located less than 3 km from Nelspruit on the Barberton Road, this property features six houses, offering a total of 14 bedrooms and 9 carports. The spacious workshop (20m x 8m) presents an opportunity for conversion into additional sleeping quarters if needed. All dwellings benefit from a robust borehole water supply. The property also includes a large vegetable garden and fowl pens, ideal for chicken farming. For more details or to schedule a viewing, contact Jan Pienaar at Kellaprince Properties Nelspruit