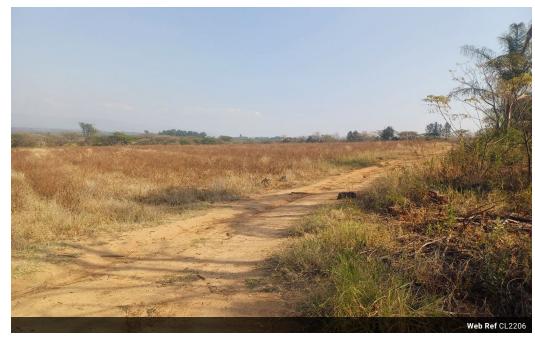

## A REAL ESTATE BARGAIN - Fertile Farmland with Registered Irrigation Rights

A REAL ESTATE BARGAIN - Located approximately 12 km from Barberton and 45 km from Nelspruit, this 20-hectare property boasts exceptionally fertile, arable land, with less than 1 km of gravel road access. Around 5 hectares have been cleared and cultivated. The property features no houses or structures, except for a pump house on the Queens River and three mother lines that extend across nearly the entire property. It also comes with 18 hectares of registered irrigation rights, ensuring ample water supply for agricultural purposes.