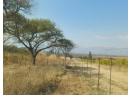

## A REAL ESTATE BARGAIN - Fertile Farmland with Registered Irrigation Rights

A REAL ESTATE BARGAIN - Located approximately 12 km from Barberton and 45 km from Nelspruit, this 20-hectare property boasts exceptionally fertile, arable land, with less than 1 km of gravel road access. Around 5 hectares have been cleared and cultivated. The property features no houses or structures, except for a pump house on the Queens River and three mother lines that extend across nearly the entire property. It also comes with 18 hectares of registered irrigation rights, ensuring ample water supply for agricultural purposes.