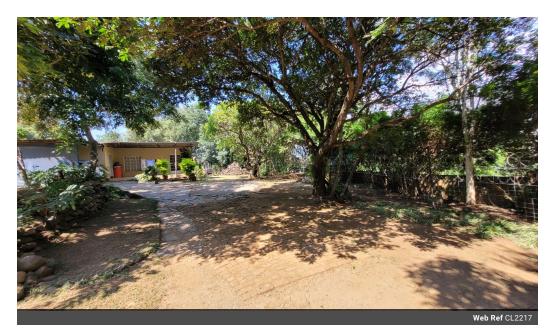

## CITRUS FARM FOR SALE IN SCHOEMANSKLOOF

Discover an exceptional citrus farm in Schoemanskloof, boasting 15 hectares of thriving citrus orchards with 10,000 lemon trees and 37 hectares of registered irrigation rights. This property includes a comfortable three-bedroom house, a well-equipped pump house, and ample storage facilities. Nestled along the Crocodile River, this farm is conveniently located approximately 50 km from Nelspruit/Mbombela. For more info call Jan Pienaar at Kellaprince Properties.

## **Features**

**Zoning** Agricultural

Sizes

Land Size 171Ha