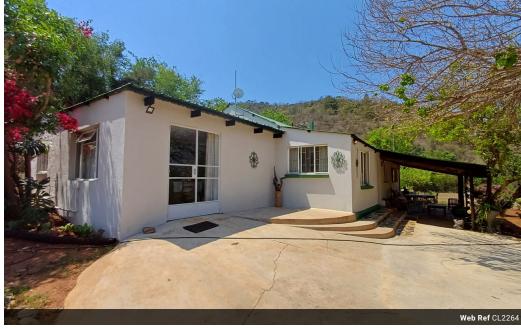

# 183 Hectare Property with Endless Opportunities + Ideal for Eco-Tourism!

Discover a remarkable 183-hectare farm nestled in the serene Schoemanskloof valley, just 40 km from Nelspruit and bordering approximately 1.3 km along the picturesque Crocodile River. This unique property, part of a sectional title scheme, presents an extraordinary opportunity for eco-tourism, agriculture, or simply enjoying the natural beauty of the area.