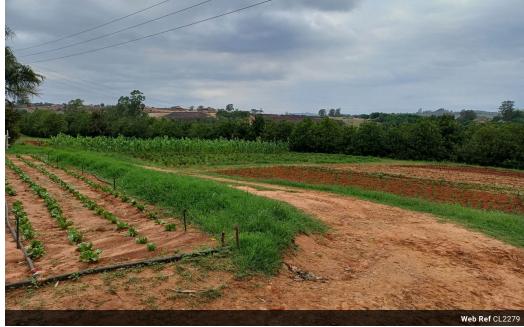

# Self-Sustaining Smallholding with Excellent Income Potential

Discover a unique opportunity to own a self-sustaining 10-hectare smallholding in one of White River's most fertile areas, just 5 km from town and less than 20 km from Mbombela. This exceptional property offers a mix of agricultural productivity, rental income, and comfortable living, making it ideal for those seeking a sustainable lifestyle with a lucrative income stream.

#### Agricultural Features

Water Rights: 3.1 hectares of water rights from a canal running through the property ensure consistent irrigation.

#### Macadamia Orchards:

- 3 hectares of mature, fully productive macadamia trees (960 trees).
- 2 hectares of young trees (2–5 years old), set to begin production within 1–2 years.