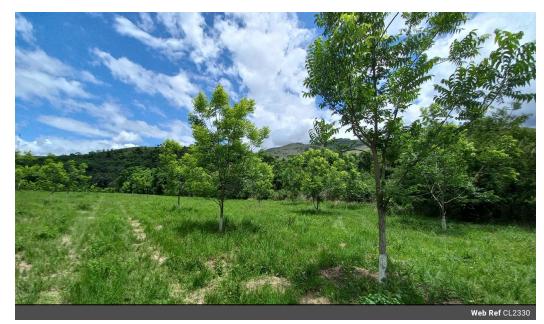

Key Features:

Land & Water Rights:

- 11 hectares of arable land
  7 hectares of registered water rights from the Crocodile River
- Approximately 2km of picturesque river frontage
- 13 mature pecan nut trees along the riverbank
- 2 hectares of younger pecan trees (200 trees, planted 6 years ago)
- · 6 Mission olive trees