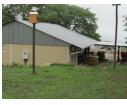

## WHAT A JEWEL

High up on the mountains in the Crocodile mountain conservancy you will find this exceptional piece of land. 26 Ha in extent with 360 degrees with absolutely stunning views. The property offers 4 houses with a total of 10 bedrooms, 8 bathrooms, 8 garages, 3 workshops, a pool, and a loose standing office block. This property is approximately 30 Km from the Malelane Gate to the Kruger National Park and is ideally situated to start a new Guest House and only 1.8 Km from the tar road. Alternatively also well situated