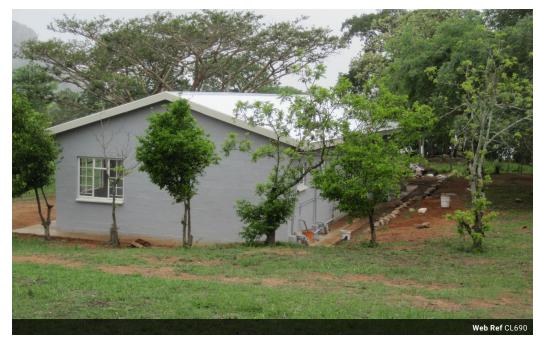

## WHAT A JEWEL

High up on the mountains in the Crocodile mountain conservancy you will find this exceptional piece of land. 26 Ha in extent with 360 degrees with absolutely stunning views. The property offers 4 houses with a total of 10 bedrooms, 8 bathrooms, 8 garages, 3 workshops, a pool, and a loose standing office block. This property is approximately 30 Km from the Malelane Gate to the Kruger National Park and is ideally situated to start a new Guest House and only 1.8 Km from the tar road. Alternatively also well situated