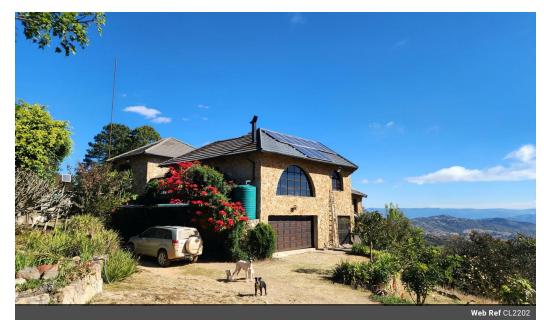

# FOR THE ADVENTUROUS SOUL

If adventure is your middle name, then this property will not disappoint you. Entering your smallholding through a canopy of indigenous trees will lead you to the top of the highest mountain in the area (1000 m above sea level). The 180-degree view will take your breath away, offering vistas from White River through the escarpment to the Barberton Valley. You will be captivated by the pleasant, attractive, and extraordinary layout of Belgian building plans. The thatched roof, covered by Harvey and slate, adds a

House no. 1 (560 m²) features: • 5 Bedrooms & 2 Bathrooms

- 2 Additional Guest Toilets
- A spacious kitchen with 2 gas hobs and a gas oven
- · An atrium leading to the front entrance