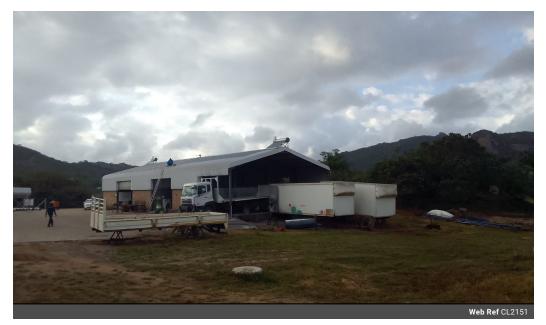

#### 520m<sup>2</sup> Workshop For Sale in Nelspruit Rural

Prime Workshop Facility with Ample Amenities & Expansion Potential

Situated on a sprawling 1.4-hectare land, this exceptional workshop facility offers an array of amenities ideal for various industrial pursuits. Boasting abundant water and electricity supply, including dedicated ablution facilities for workers, this property ensures operational efficiency.

#### Key Features:

Fully Equipped Workshop: Complete with an inspection pit for vehicles, this workshop is tailored to accommodate diverse mechanical needs.

Amenities: Workers' ablution facilities ensure comfort and convenience, enhancing productivity. Water Reservoir: Featuring a large water reservoir, ensuring uninterrupted water supply for all activities.