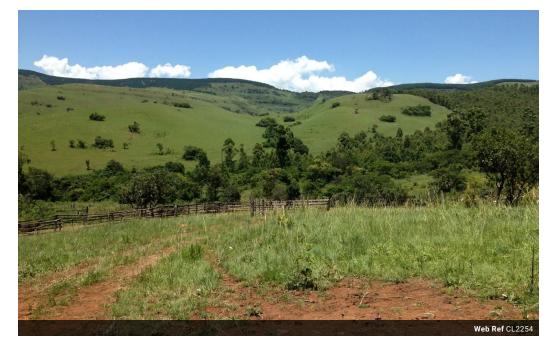

### 

Large land!

1845ha Farm with Abundant Water

This expansive 1845-hectare farm with more than half arable offers exceptional opportunities for agriculture, livestock, game farming, and more. Strategically located 30 minutes from Mbombela and just an hour away from KMIA International Airport, this property is well-priced for the vast land and resources it offers. With its fertile grazing fields, abundant water supply, and diverse landscapes, it's the perfect canvas for various farming and recreational activities.

Key Features:

Total Land Size: 1,845 hectares

Grazing Land: Perfect for cattle, game, horses, goats, and sheep

Yes

Arable Land: 1,200 hectares, with portions next to the river and more surrounding the mountain range, suitable for cultivation of maize, berries, and vegetables Water Resources: