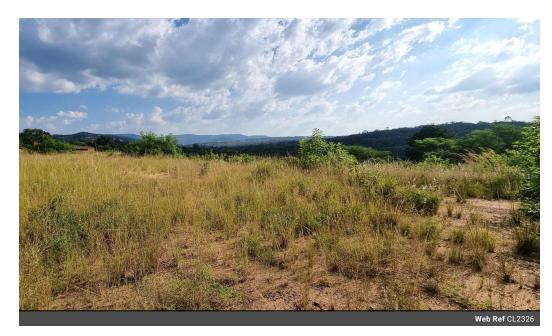

## Prime 1.2Ha vacant land for sale in Stonehenge, Nelspruit-ideal for your dream project!

Discover a prime roadside parcel of land with excellent visibility and convenient access from a busy thoroughfare. This unique property features three terraced levels, offering stunning views from the highest point. It presents an ideal opportunity for various business ventures, subject to appropriate zoning. Potential uses include a development of 26 to 40 units, a construction company, cement factory, trucking operation, plant nursery, storage facility, or even a place of worship.

Don't miss the chance to explore this exceptional piece of land.

The Property Professional listed below holds a valid Fidelity Fund Certificate, is fully registered with the PPRA, and operates under