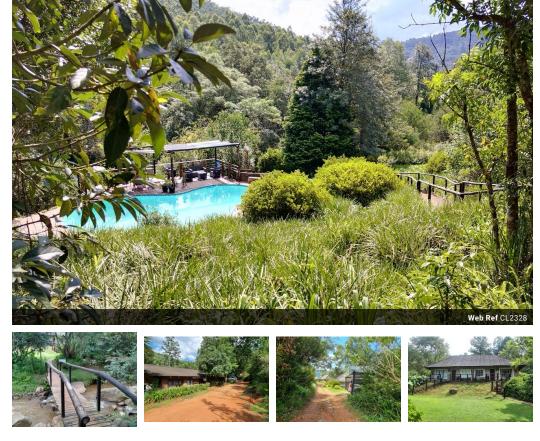

## Discover your dream retreat! Stunning 72 Hectare lodge for sale in Sabie Mpumalanga

This property is located approximately 2.4 km from the center of Sabie Town. It spans 72 hectares, featuring 26 hectares designated for a fully zoned lodge and 46 hectares for agricultural use. The estate also boasts a 40-hectare plantation of Saligna trees with established water rights. The Spitskop Spruit runs through the property, while the northern boundary is defined by the Sabie River. The resort has received all necessary licensing approvals.

The property includes various structures such as offices, a main residence, and a picturesque riverine garden with three double chalet units and three triple chalet units. Additional amenities comprise workshops, a borna, a swimming pool, and other outbuildings, including staff quarters.