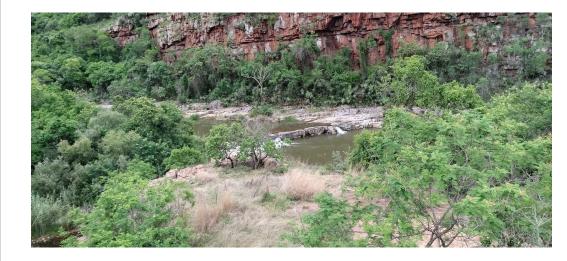

## Land with water

98ha Open Land at Waterval Boven

This 98-hectare parcel of land is located in the scenic and strategically significant area of Waterval Boven, Mpumalanga. The property is situated along the picturesque Elands River and adjoins the iconic Five Arch Bridge, a well-known landmark in the region. The land spans both sides of the road immediately after the tunnel, providing excellent access and visibility from the main route. The natural beauty of the land, combined with its proximity to important transport and tourist routes, makes it a highly attractive prospect for a variety of potential developments.

Size: 98 hectares (approx. 240 acres) Location: Waterval Boven, Mpumalanga Borders: Elands River, Five Arch Bridge

Access: Both sides of the main road through the tunnel