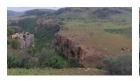

## Land with water

98ha Open Land at Waterval Boven

This 98-hectare parcel of land is located in the scenic and strategically significant area of Waterval Boven, Mpumalanga. The property is situated along the picturesque Elands River and adjoins the iconic Five Arch Bridge, a well-known landmark in the region. The land spans both sides of the road immediately after the tunnel, providing excellent access and visibility from the main route. The natural beauty of the land, combined with its proximity to important transport and tourist routes, makes it a highly attractive prospect for a variety of potential developments.

Size: 98 hectares (approx. 240 acres) Location: Waterval Boven, Mpumalanga Borders: Elands River, Five Arch Bridge

Access: Both sides of the main road through the tunnel