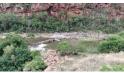

## Land with water

98ha Open Land at Waterval Boven

This 98-hectare parcel of land is located in the scenic and strategically significant area of Waterval Boven, Mpumalanga. The property is situated along the picturesque Elands River and adjoins the iconic Five Arch Bridge, a well-known landmark in the region. The land spans both sides of the road immediately after the tunnel, providing excellent access and visibility from the main route. The natural beauty of the land, combined with its proximity to important transport and tourist routes, makes it a highly attractive prospect for a variety of potential developments.

Size: 98 hectares (approx. 240 acres) Location: Waterval Boven, Mpumalanga Borders: Elands River, Five Arch Bridge

Access: Both sides of the main road through the tunnel