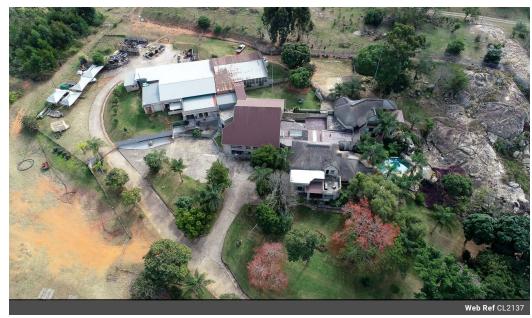

## A certain aspect of ambiance prevails!

A great property that is situated in a sought-after area. It has a lower ground, ground, and first floor. The thatched, four-bedroom main house has a distinct sense of style, glamour, and visual excitement with an emphasis on entertainment. Entrance hall, two lounges, beautiful semi-open plan kitchen, which is a chef/entertainer's dream! Gorgeous dining room with many big windows! Covered patio with built-in fryer for late-morning brunches! A sparkling pool surrounded by gardens and trees. A built-in bar and seating areas, open onto a wraparound patio with scenic views. Each bedroom has its own unique bathroom and dressing rooms/loads of built-in cupboards! Each room offers individual privacy. The main bedroom can be utilized as a flat, with a kitchenette and special tranquil seating spaces!

## **Features**

Zoning Agricultural

 Interior
 Sizes

 Air Conditioning
 Yes
 Floor Size
 1,250m²

 Power 3 Phase
 Yes
 Land Size
 9Ha