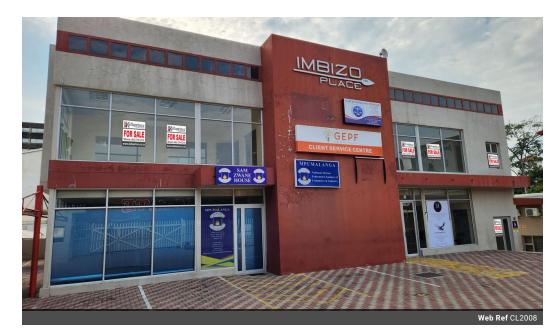

## HIGH VISIBILITY SECTIONAL TITLE OFFICES FOR SALE

Excellent opportunity to buy 343 square meter high visibility Offices in Nelspruit CBD. The offices are located on the first floor with N4 visibility - marked with a red line. The building is fully fenced with access control. The are 8 parking bays included. Rates and

## **Features**

**Zoning** Commercial

Exterior

Open Parking Bays

**Sizes** Floor Size

343m²