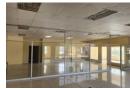

## HIGH VISIBILITY SECTIONAL TITLE OFFICES FOR SALE

Excellent opportunity to buy 343 square meter high visibility Offices in Nelspruit CBD. The offices are located on the first floor with N4 visibility - marked with a red line. The building is fully fenced with access control. The are 8 parking bays included. Rates and