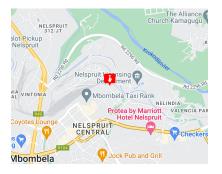

## HIGH VISIBILITY SECTIONAL TITLE OFFICES FOR SALE

Excellent opportunity to buy 343 square meter high visibility Offices in Nelspruit CBD. The offices are located on the first floor with N4 visibility - marked with a red line. The building is fully fenced with access control. The are 8 parking bays included. Rates and