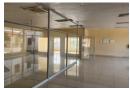

## HIGH VISIBILITY SECTIONAL TITLE OFFICES FOR SALE

Excellent opportunity to buy 343 square meter high visibility Offices in Nelspruit CBD. The offices are located on the first floor with N4 visibility - marked with a red line. The building is fully fenced with access control. The are 8 parking bays included. Rates and

## **Features**

**Zoning** Commercial

Exterior

Open Parking Bays

**Sizes** Floor Size

343m²