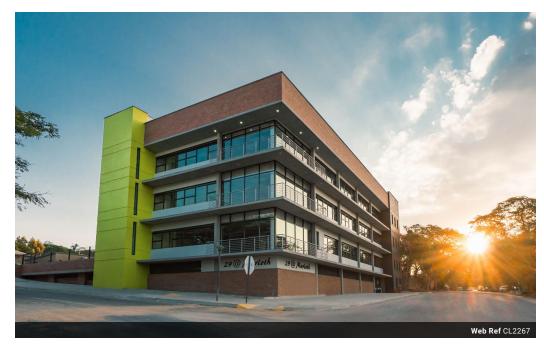

## FOR SALE: PRIME OFFICE UNIT IN A PROMINENT MIXED-USE BUILDING

Introducing a prime office unit available For Sale at 29@Marloth. This spacious unit offers a total floor area of 76 square meters, featuring a large open-plan workspace, one private office, and a boardroom that can also serve as a second private office. Additional amenities include a kitchen and a bathroom, all situated on the first floor, providing stunning panoramic views of the surrounding area and mountains.

Housed within a modern, sectional title mixed-use building located at a prominent corner within the business community, this unit also includes a 14 square meter storage unit in the basement. The building is equipped with excellent facilities, including an elevator, stair access, a reliable on-site generator for uninterrupted operations, prepaid electricity, and secure basement parking with controlled access.