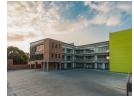

## FOR SALE: PRIME OFFICE UNIT IN A PROMINENT MIXED-USE BUILDING

Introducing a prime office unit available For Sale at 29@Marloth. This spacious unit offers a total floor area of 76 square meters, featuring a large open-plan workspace, one private office, and a boardroom that can also serve as a second private office. Additional amenities include a kitchen and a bathroom, all situated on the first floor, providing stunning panoramic views of the surrounding area and mountains.

Housed within a modern, sectional title mixed-use building located at a prominent corner within the business community, this unit also includes a 14 square meter storage unit in the basement. The building is equipped with excellent facilities, including an elevator, stair access, a reliable on-site generator for uninterrupted operations, prepaid electricity, and secure basement parking with controlled access.