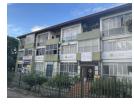

R3,028,000

Monthly Levy R1,060 Excl. VAT

Monthly Rates R1,100 Excl. VAT

Well located Office Units For Sale in the Extended CBD of Nelspruit.

These office units of 277 square meters are situated on a very prominent corner in the extended CBD of Nelspruit and offer good access from a network of well-maintained tarred roads.

## Features

Title Building Name Zoning

Sectional Cherietta Building Commercial

Sizes

Floor Size 277m<sup>2</sup>