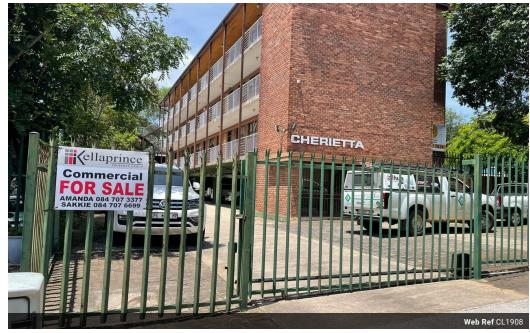

R3,028,000

Monthly Levy R1,060 Excl. VAT

Monthly Rates R1,100 Excl. VAT

Well located Office Units For Sale in the Extended CBD of Nelspruit.

These office units of 277 square meters are situated on a very prominent corner in the extended CBD of Nelspruit and offer good access from a network of well-maintained tarred roads.

Occupants of the building are strategically positioned alongside a variety of businesses.

The site has customer parking off Mostert Street and is secured with palisade fencing with 2 x remote pedestrian access and egress gates.

## Features

Title Building Name Zoning

Sectional Cherietta Building Commercial

Sizes

Floor Size 277m<sup>2</sup>