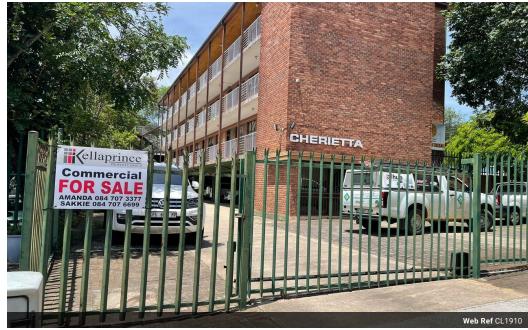

These office units of 138 square meters are situated on a very prominent corner in the extended CBD of Nelspruit and offer good access from a network of well-maintained tarred roads.

Occupants of the building are strategically positioned alongside a variety of businesses.

The site has customer parking off Mostert Street and is secured with palisade fencing with 2 x remote pedestrian access and egress gates.

Commercial properties in this price range are a rare find in Nelspruit.

## Features

Title Building Name Zoning Sectional Cherietta Building Commercial

Sizes

Floor Size