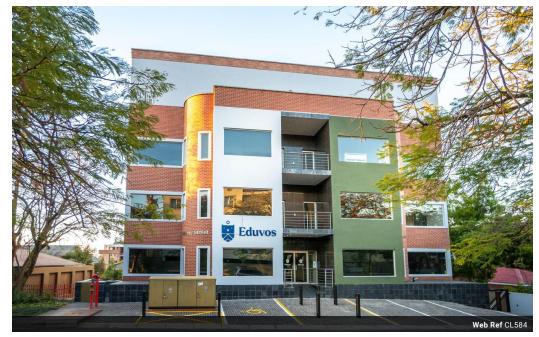

## PRIME OFFICE BUILDING FOR SALE IN THE EXTENDED CBD OF NELSPRUIT

Nestled in the heart of Nelspruit's extended Central Business District, this newly renovated office building presents an enticing opportunity for businesses seeking a strategic and functional workspace. Boasting a generous gross lettable area of 2,396m<sup>2</sup>, the building spans three well-designed floors of office accommodation, with an additional fourth floor, featuring two conference rooms, separate ablutions, a fully-equipped kitchen, and an expansive open area tailormade for functions or entertainment.

Thoughtful attention has been given to inclusivity, evident in the provision of paraplegic facilities, ensuring that the workplace is accessible to all. The building's architectural design prioritizes natural elements, with large windows that flood the interiors with