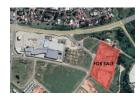

The Crossing Shopping Centre, Shop 78, Off R40, Nelspruit, Mpumalanga 1200

SOLE MANDATE Web Ref CL1907

R30,000,000

Prime Development Land For Sale in Orchardview Ext 1, Nelspruit.

Kellaprince Properties is pleased to offer approximately 4.127 ha of platformed vacant land for sale in Orchard View Extension 1, Nelspruit.

Prime location just off the N4 Maputo Corridor and in close proximity to Hyper Valley Shopping Centre, several residential developments, and a Sectional Title Office Park.

Current zoning is in the process of being changed to Business (subject to approval) with the following permitted uses: