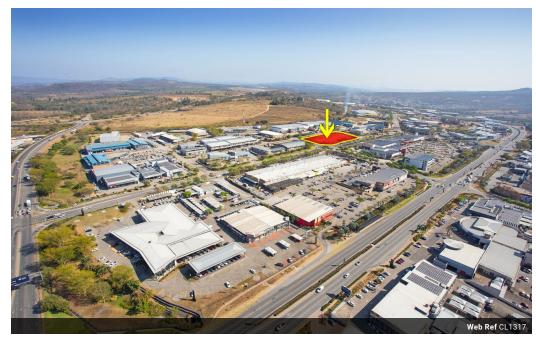

## PRIME VACANT LAND FOR SALE IN RIVERSIDE PARK EXT 24

This generous stand of 6 537 square meters is ready for development and is situated in the rapidly growing Riverside Park, close to Makro.

It has excellent visibility and retail potential. The property has approved zoning for Light Industrial with a FAR of 80% and a 3 storey building.

Approved plans for the warehouse and office complex are included.

The stand is one of the last remaining undeveloped stands in this high-density business hub. Easy access to the R40, R37, and N4 bypass make this an attractive option.