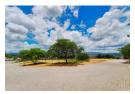

## PRIME VACANT LAND FOR SALE IN RIVERSIDE PARK EXT 24

This generous stand of 6 537 square meters is ready for development and is situated in the rapidly growing Riverside Park, close to Makro.

It has excellent visibility and retail potential. The property has approved zoning for Light Industrial with a FAR of 80% and a 3 storey building.

Approved plans for the warehouse and office complex are included.

The stand is one of the last remaining undeveloped stands in this high-density business hub. Easy access to the R40, R37, and N4 bypass make this an attractive option.