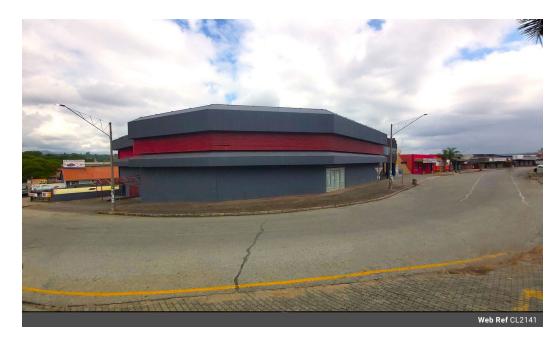

## HIGHLY VISIBLE COMMERCIAL CONER PROPERTY FOR SALE

Presenting a well maintained three-story commercial establishment, as this building commands attention from its strategic location on the corner of Bester and Rocher streets, ensuring maximum visibility from the R104 and unparalleled marketing potential for any business enterprise.

The property boasts a substantial land area of 1297m², accommodating a total building footprint of 2666m² across three levels. This significant built space exceeds the property's current asking price, indicating excellent value proposition.