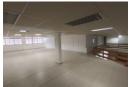

## HIGHLY VISIBLE COMMERCIAL CONER PROPERTY FOR SALE

Presenting a well maintained three-story commercial establishment, as this building commands attention from its strategic location on the corner of Bester and Rocher streets, ensuring maximum visibility from the R104 and unparalleled marketing potential for any business enterprise.

The property boasts a substantial land area of 1297m², accommodating a total building footprint of 2666m² across three levels. This significant built space exceeds the property's current asking price, indicating excellent value proposition.