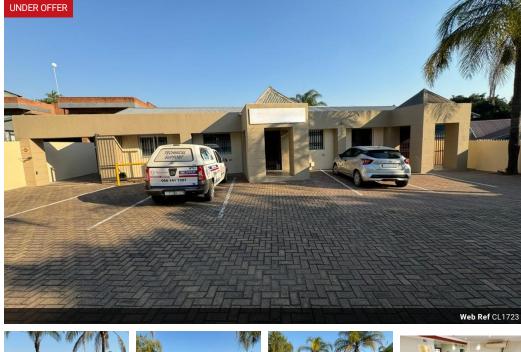

## Prime office accommodation - Stand alone premise in the extended CBD of Nelspruit

This stand-alone facility is conveniently situated in the extended CBD, close to the N4 and Mbombela Town Council.

It offers a reception area, several private offices, open plan offices, store rooms, a kitchen, toilets and an entertainment area. The outside building is ideal for training or conference facilities.

## Features

Title Freehold Zoning Commercial

Sizes

Floor Size 504m²