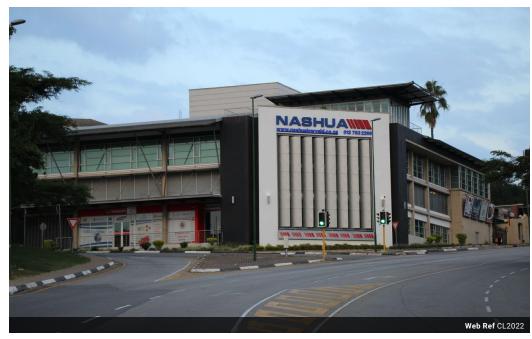

## A-GRADE OFFICE BUILDING SITUATED ON A PRIME CORNER LOCATION FOR SALE

Leading the way in the extended CBD is this office building with excellent visibility, situated on a corner property.

The gross lettable area is approximately 1450 sqm and boasts ample natural light and ventilation. Upon entering the building, visitors are greeted by a modern reception area and stylish finishes that set the tone for the rest of the building. The large boardroom is perfect for meetings and presentations, while the entertainment room with roof terrace, provides a more relaxed and informal space to entertain clients or host events.

The modern kitchen and staff ablutions are practical and functional, with high-end finishes that add to the overall luxury of the space.

The building offers 43 parking bays for staff as well as a 275kVA generator fitted with backup power. It is sufficient to cover full