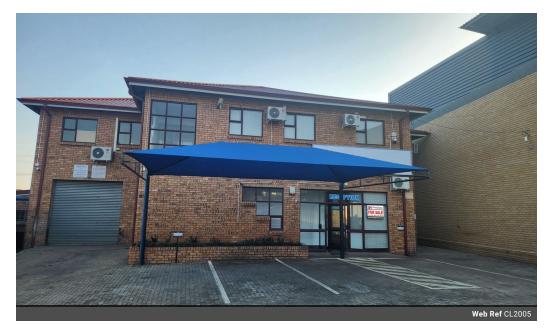

## R3,750,000

## INDUSTRIAL BUILDING IN PERFECT CONDITION FOR SALE

This is a double-storey building, the building consists of a 309m2 ground floor warehouse plus 275m2 A-Grade offices on the first floor.

Most of the solid granite furniture will remain in the building. the first-floor area consists of a reception area, 9 private offices, a boardroom, a server room, a printing room, a walk-in safe, and a veranda with a built-in braai area. Contact Morne Flewin at

## Features

Zoning Commercial

584m<sup>2</sup>

**Sizes** Floor Size

VINTONIA VIN

https://www.kellaprince.co.za