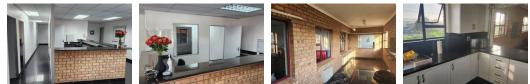

## INDUSTRIAL BUILDING IN PERFECT CONDITION FOR SALE

This is a double-storey building, the building consists of a 309m2 ground floor warehouse plus 275m2 A-Grade offices on the first floor.

Most of the solid granite furniture will remain in the building. the first-floor area consists of a reception area, 9 private offices, a boardroom, a server room, a printing room, a walk-in safe, and a veranda with a built-in braai area. Contact Morne Flewin at