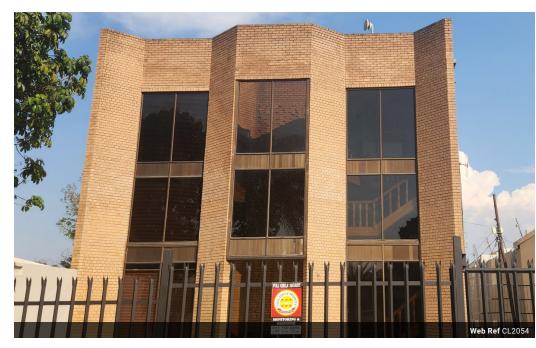

## HIGH VISIBILITY OFFICES FOR SALE

Kellaprince Properties Nelspruit has this 900m² office commercial property in White River, which presents an excellent opportunity for businesses looking for a spacious and well-equipped office space. Located in a prime area, this property offers easy access to major roads and is surrounded by a thriving commercial hub.

The Office Block consists of three separate floors.

The ground floor consists of 8 offices, a storeroom, a kitchen, and ablutions.

The first floor consists of 9 offices, a kitchen, and ablutions.

The second floor consists of 9 offices, a storeroom, and ablutions.