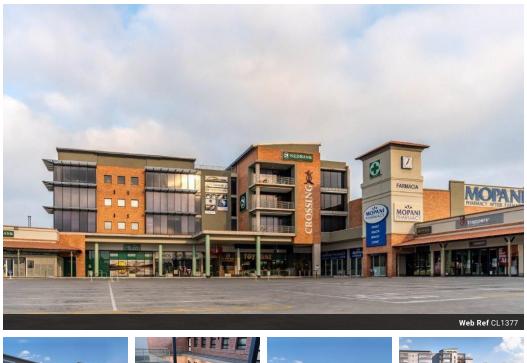

## PRIME OFFICE SPACE TO RENT AT THE CROSSING SHOPPING CENTRE

Excellent opportunity to rent this 449 square meter office space at The Crossing Shopping Centre in Nelspruit at a competitive rate.

This unit on the first floor offers several office combinations (private and open plan), a balcony, storage, kitchen and an ablution block.

Crossing Centre Nelspruit is an accessible shopping centre which caters for those looking for the ultimate in daily shopping convenience. It is a mixed-use development, consisting of commercial offices and retail. It is a place to park, meet, shop and eat.

The Centre is conveniently situated to satisfy the needs of those looking for a variety of goods.

The Centre is located on the corner of the very busy R40 and Samora Machell Drive.