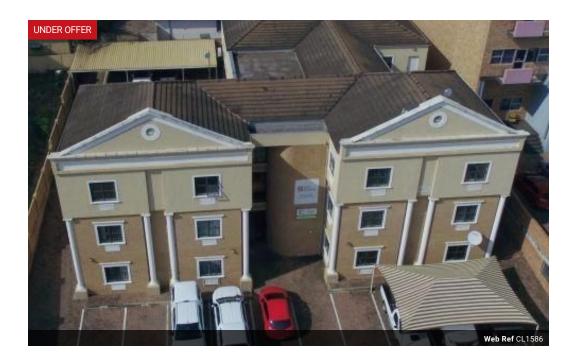

## PRIME OFFICE SPACE

High visibility offices To Let. The building offers modules from 123 square meters up to 221 square meters.

The building is fully fenced with remote control access gate.

All offices are airconditioned.

The building has just been revamped and is ready for occupation.

The rental amount includes 3 parking bays.

The unit consists of a reception area, four private offices, one open-plan office and a server room.