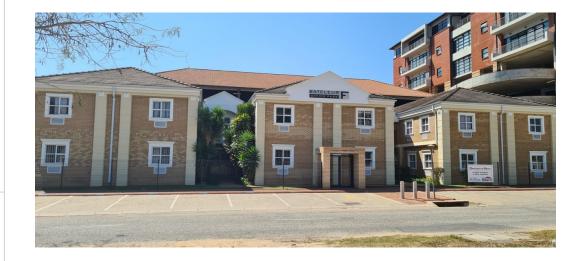

## MODERN OFFICE SPACE TO RENT - CONVENIENTLY LOCATED NEAR THE N4

These modern, fully revamped offices, conveniently located just off the N4, are now available to let.

The offices are equipped with air-conditioning throughout, ensuring a comfortable work environment. Secure basement parking with access control is available, offering peace of mind for tenants and visitors. A standby generator guarantees uninterrupted operations, while large windows allow for abundant natural light, creating a bright and inviting workspace.

The offices are vacant and ready for immediate occupation. Please note that the rental amount excludes parking costs and operating costs, as well as VAT and utilities.