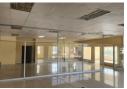

# HIGH VISIBILITY SECTIONAL TITLE OFFICES TO LET

Excellent opportunity to let 343 square meter high visibility Offices in Nelspruit. The offices are located on the first floor with N4 visibility - marked with a red line. The building is fully fenced with access control. There are 8 parking bays included.