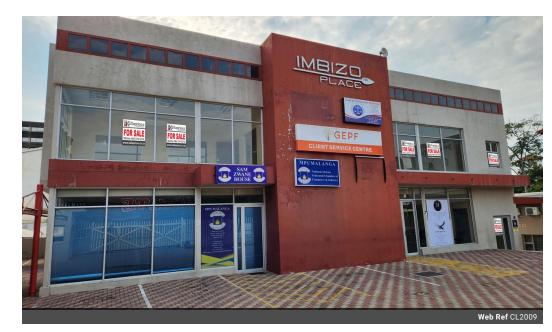

# HIGH VISIBILITY SECTIONAL TITLE OFFICES TO LET

Excellent opportunity to let 343 square meter high visibility Offices in Nelspruit. The offices are located on the first floor with N4 visibility - marked with a red line. The building is fully fenced with access control. There are 8 parking bays included.