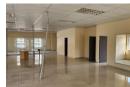

# HIGH VISIBILITY SECTIONAL TITLE OFFICES TO LET

Excellent opportunity to let 343 square meter high visibility Offices in Nelspruit. The offices are located on the first floor with N4 visibility - marked with a red line. The building is fully fenced with access control. There are 8 parking bays included.