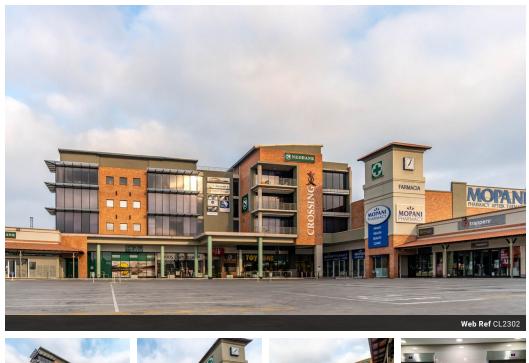

### PRIME OFFICE SPACE TO LET AT CROSSING SHOPPING CENTRE

Elevate your business with this outstanding 110sqm office space available for rent at the prestigious Crossing Shopping Centre in Nelspruit.

Property Features:

Why Crossings Shopping Centre?

Strategic Location: Situated at the high-visibility intersection of the bustling R40 and Samora Machel Drive, your business will benefit from excellent exposure and foot traffic.

Mixed-Use Convenience: The centre combines office spaces with retail and dining options, creating a dynamic hub for work,