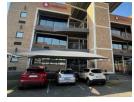

## PRIME OFFICE BUILDING TO LET IN THE EXTENDED CBD CLOSE TO PUBLIC TRANSPORT

This newly renovated office building is available for rental in the heart of the extended CBD.

The gross lettable area of 1915 sqm covers three levels of offices with a basement and open parking. Storage units of 111 sqm are located in the basement.

The building boasts ample natural light and ventilation and provides a blank canvas, allowing the tenant to customize the interior to their preferences.

The building comes with 46 designated parking bays, both basement and covered, as well as a backup generator. Ample secure covered parking is available at an off-site facility, within walking distance of the premises.