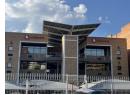

## PRIME OFFICE BUILDING TO LET IN THE EXTENDED CBD CLOSE TO PUBLIC TRANSPORT

This newly renovated office building is available for rental in the heart of the extended CBD.

The gross lettable area of 1915 sqm covers three levels of offices with a basement and open parking. Storage units of 111 sqm are located in the basement.

The building boasts ample natural light and ventilation and provides a blank canvas, allowing the tenant to customize the interior to their preferences.

The building comes with 46 designated parking bays, both basement and covered, as well as a backup generator. Ample secure covered parking is available at an off-site facility, within walking distance of the premises.