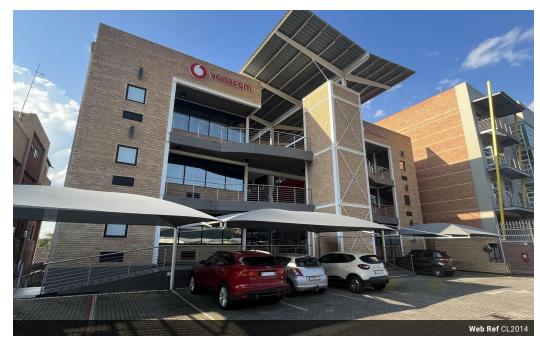

## PRIME OFFICE BUILDING TO LET IN THE EXTENDED CBD CLOSE TO PUBLIC TRANSPORT

This newly renovated office building is available for rental in the heart of the extended CBD.

The gross lettable area of 1915 sqm covers three levels of offices with a basement and open parking. Storage units of 111 sqm are located in the basement.

The building boasts ample natural light and ventilation and provides a blank canvas, allowing the tenant to customize the interior to their preferences.

The building comes with 46 designated parking bays, both basement and covered, as well as a backup generator. Ample secure covered parking is available at an off-site facility, within walking distance of the premises.