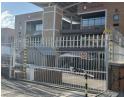

## PRIME OFFICE BUILDING TO LET IN THE EXTENDED CBD CLOSE TO PUBLIC TRANSPORT

This newly renovated office building is available for rental in the heart of the extended CBD.

The gross lettable area of 1915 sqm covers three levels of offices with a basement and open parking. Storage units of 111 sqm are located in the basement.

The building boasts ample natural light and ventilation and provides a blank canvas, allowing the tenant to customize the interior to their preferences.

The building comes with 46 designated parking bays, both basement and covered, as well as a backup generator. Ample secure covered parking is available at an off-site facility, within walking distance of the premises.

## **Features**

Zoning Commercial

Interior Exterior Sizes Air Conditioning Floor Size 1,915m<sup>2</sup> Yes Security Covered Parking Bays Land Size 1,487m<sup>2</sup>