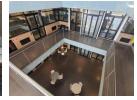

The building boasts ample natural light and ventilation and provides a blank canvas, allowing the tenant to customize the interior to their preferences.

The building comes with 46 designated parking bays, both basement and covered, as well as a backup generator. Ample secure covered parking is available at an off-site facility, within walking distance of the premises.