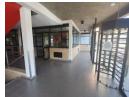

## PRIME OFFICE BUILDING TO LET IN THE EXTENDED CBD, CLOSE TO PUBLIC TRANSPORT

This newly renovated office building is available for rental in the heart of the extended CBD.

Space is available in modules of 71 sqm up to a maximum of 1915 sqm to suit the client's requirements.

The building boasts ample natural light and ventilation and provides a blank canvas, allowing the tenant to customize the interior to their preferences.

The building comes with 46 designated parking bays, both basement and covered, as well as a backup generator. Ample secure covered parking is available at an off-site facility, within walking distance of the premises.

It is a practical and functional building making it an attractive and cost-effective option for businesses seeking a solution to their office needs. Communal separate ablution facilities are available on each floor for male and female.