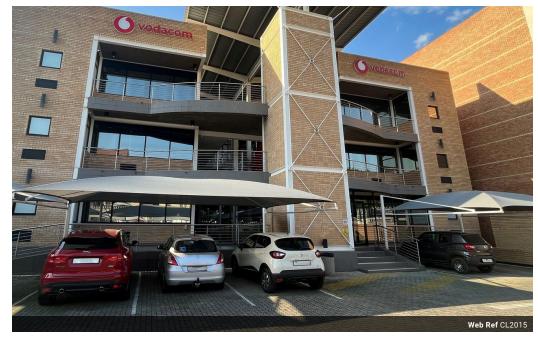

## PRIME OFFICE BUILDING TO LET IN THE EXTENDED CBD, CLOSE TO PUBLIC TRANSPORT

This newly renovated office building is available for rental in the heart of the extended CBD.

Space is available in modules of 71 sqm up to a maximum of 1915 sqm to suit the client's requirements.

The building boasts ample natural light and ventilation and provides a blank canvas, allowing the tenant to customize the interior to their preferences.

The building comes with 46 designated parking bays, both basement and covered, as well as a backup generator. Ample secure covered parking is available at an off-site facility, within walking distance of the premises.

## **Features**

Zoning Commercial

Interior Exterior Air Conditioning

Sizes Security Floor Size 601m<sup>2</sup> Covered Parking Bays Land Size 1,487m<sup>2</sup>