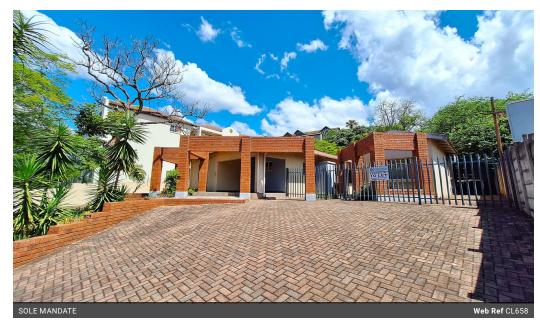

## TO LET: STAND-ALONE SECURE OFFICE WITH AMPLE COVERED PARKING

This well-maintained, stand-alone office property in Nelspruit Ext 2, offers a fantastic opportunity for businesses seeking a prime location. Situated in a bustling area, this property benefits from easy access to major roads and is surrounded by a variety of amenities, including shops and restaurants.

With its versatile layout and excellent facilities, this property offers the perfect space for businesses to thrive. Don't miss the opportunity to secure this prime location for your business.

The parking is secure with a palisade fence and provides ample cover for vehicles.

## **Features**

Zoning Commercial

Interior Air Conditioning

Yes

Exterior Security Yes Covered Parking Bays 10 Open Parking Bays

Sizes Floor Size Land Size

159m² 1,222m<sup>2</sup>