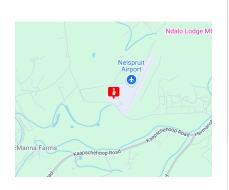

## NEAT STAND-ALONE OFFICE NEAR NELSPRUIT AIRPORT

This well-maintained stand-alone office space is nestled in a serene natural environment with beautifully landscaped gardens, conveniently located near Nelspruit Airport.