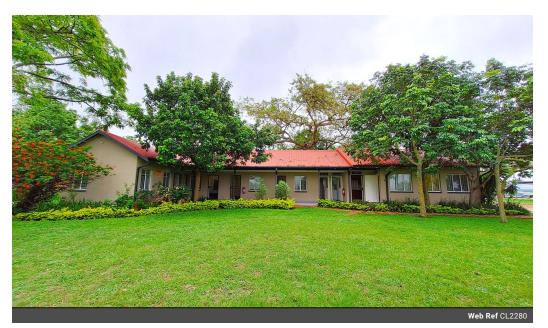

## NEAT STAND-ALONE OFFICE NEAR NELSPRUIT AIRPORT

This well-maintained stand-alone office space is nestled in a serene natural environment with beautifully landscaped gardens, conveniently located near Nelspruit Airport.

The premises offer a versatile layout, combining open-plan and private office spaces connected by a shared covered passage, catering to various office configurations with both practicality and affordability in mind.

Features include:

- 5 private offices
  2 open-plan office areas
- A boardroom • A filing room
- A kitchenette

· 2 restrooms and a shower, ideal for businesses requiring flexibility

Escape the busy city life and enjoy a tranquil, nature-inspired workspace with the convenience of airport proximity for those occasional jet-setting needs.