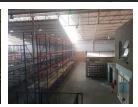

This impressive warehouse spans an area of 2,250m², featuring eight dispatch roller doors with caged cubicles and raised central office cubicles overlooking both dispatch and receiving areas. Additionally, the warehouse boasts three large receiving roller shutter doors and a spacious yard, providing convenient access for large trucks. The warehouse floors are impeccably finished with a power floated surface, and amenities include an extra cold-room area and a medical office.