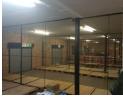

 $Offering \ an \ additional\ 750m^2\ of\ tiled\ space, ideal\ for\ administrative\ operations, the\ ground\ floor\ hosts\ a\ sizeable\ reception\ area, an$ 