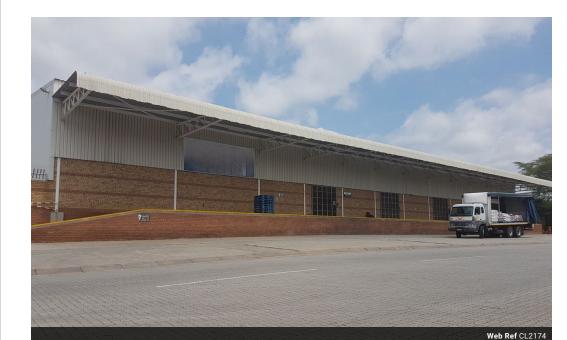

## LARGE WAREHOUSE TO RENT RIVERSIDE INDUSTRIAL PARK

Presenting a substantial property strategically situated in the highly sought-after Riverside Industrial Park in Nelspruit, easily accessible from the R40 & N4 Interchange.

This impressive warehouse spans an area of 2,250m², featuring eight dispatch roller doors with caged cubicles and raised central office cubicles overlooking both dispatch and receiving areas. Additionally, the warehouse boasts three large receiving roller shutter doors and a spacious yard, providing convenient access for large trucks. The warehouse floors are impeccably finished with a power floated surface, and amenities include an extra cold-room area and a medical office.