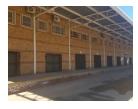

This impressive warehouse spans an area of 2,250m², featuring eight dispatch roller doors with caged cubicles and raised central office cubicles overlooking both dispatch and receiving areas. Additionally, the warehouse boasts three large receiving roller shutter doors and a spacious yard, providing convenient access for large trucks. The warehouse floors are impeccably finished with a power floated surface, and amenities include an extra cold-room area and a medical office.