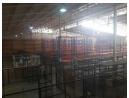

## LARGE WAREHOUSE TO RENT RIVERSIDE INDUSTRIAL PARK

Presenting a substantial property strategically situated in the highly sought-after Riverside Industrial Park in Nelspruit, easily accessible from the R40 & N4 Interchange.

This impressive warehouse spans an area of 2,250m², featuring eight dispatch roller doors with caged cubicles and raised central office cubicles overlooking both dispatch and receiving areas. Additionally, the warehouse boasts three large receiving roller shutter doors and a spacious yard, providing convenient access for large trucks. The warehouse floors are impeccably finished with a power floated surface, and amenities include an extra cold-room area and a medical office.