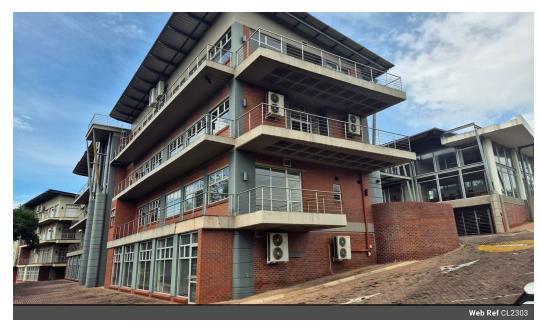

# PREMIUM OFFICE SPACE TO LET AT RIVERSIDE

Discover a unique opportunity to lease high-quality office suites in a prestigious office block at Riverside. Ideal for businesses seeking a professional environment with scenic views and excellent accessibility.

#### Property Features:

Eight individual office suites available, each 190sqm in size.

Breathtaking views – Offices on the southern side overlook the lush Botanical Gardens and the Crocodile River, offering a serene work setting.

Ample parking – Both covered and open parking bays available for tenants and visitors.

Modern building layout – Ground floor plus three additional floors, with easy access via staircase and elevator.