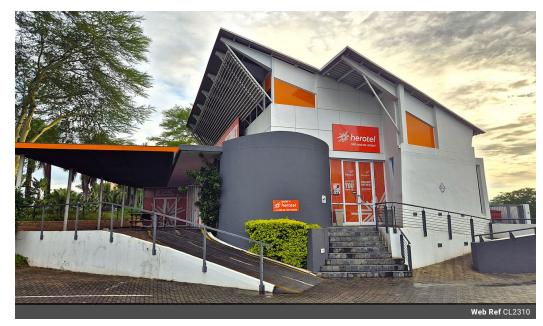

## PRIME HIGH-VISIBILITY SHOWROOM / OFFICE SPACE TO LET - RIVERSIDE

This exceptional showroom/office space is located on one of Riverside's busiest roads, offering maximum visibility from the R40– a prime location for businesses seeking exposure and accessibility.

The property features a lower ground floor of 424.6sqm, which includes storage space, ablutions, and secure parking. The higher ground floor spans 624.36sqm and offers a versatile retail or office space, complemented by a covered timber deck, perfect for additional display or client interaction areas.