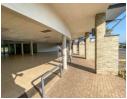

## 808m² SHOWROOM TO LET IN RIVERSIDE PARK EXT 7

This A-Grade showroom offers excellent visibility and a prime location along the R40, one of Nelspruit's busiest roads. Covering a total floor area of 808 square meters, the property includes a spacious showroom, offices, ablution facilities, and a kitchen.

## **Features**

**Building Name** Riverside Auto Centre **Zoning** Commercial

 Interior
 Exterior
 Sizes

 Air Conditioning
 Yes
 Security
 Yes
 Floor Size
 808m²