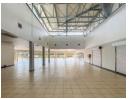

## 808m² SHOWROOM TO LET IN RIVERSIDE PARK EXT 7

This A-Grade showroom offers excellent visibility and a prime location along the R40, one of Nelspruit's busiest roads. Covering a total floor area of 808 square meters, the property includes a spacious showroom, offices, ablution facilities, and a kitchen.

## **Features**

**Building Name** Riverside Auto Centre **Zoning** Commercial

 Interior
 Exterior
 Sizes

 Air Conditioning
 Yes
 Security
 Yes
 Floor Size
 808m²