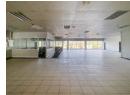

## 808m² SHOWROOM TO LET IN RIVERSIDE PARK EXT 7

This A-Grade showroom offers excellent visibility and a prime location along the R40, one of Nelspruit's busiest roads. Covering a total floor area of 808 square meters, the property includes a spacious showroom, offices, ablution facilities, and a kitchen.

Ample open parking is available, ensuring easy access for staff and visitors. Located in Riverside Park Extension 7, the property is surrounded by prominent industry leaders, creating a dynamic business hub. The high traffic volume ensures significant exposure, making this an ideal choice for businesses seeking visibility and convenience.

## **Features**

**Building Name** Riverside Auto Centre **Zoning** Commercial

 Interior
 Exterior
 Sizes

 Air Conditioning
 Yes
 Security
 Yes
 Floor Size
 808m²