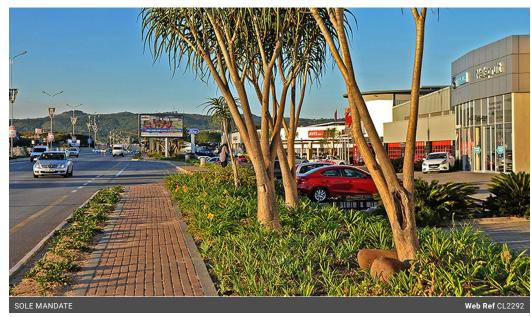

## 808m² SHOWROOM TO LET IN RIVERSIDE PARK EXT 7

This A-Grade showroom offers excellent visibility and a prime location along the R40, one of Nelspruit's busiest roads. Covering a total floor area of 808 square meters, the property includes a spacious showroom, offices, ablution facilities, and a kitchen.

Ample open parking is available, ensuring easy access for staff and visitors. Located in Riverside Park Extension 7, the property is surrounded by prominent industry leaders, creating a dynamic business hub. The high traffic volume ensures significant exposure, making this an ideal choice for businesses seeking visibility and convenience.