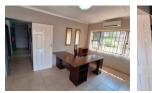

### NEAT OFFICE SUITE TO LET

This 72m<sup>2</sup> office suite is in a well-established area along a busy route, ensuring excellent exposure and accessibility.

Upon arrival, visitors are greeted by a contemporary reception area that leads to a corridor featuring two private offices on the right and a spacious office or boardroom on the left, complete with a server room, a kitchenette, and two restrooms.

1

2

The premises is equipped with air-conditioning for year-round comfort and has been pre-wired with a switchover switch for a generator.

Additionally, a secure, designated area is provided for the installation of a generator, (to be supplied by the client).