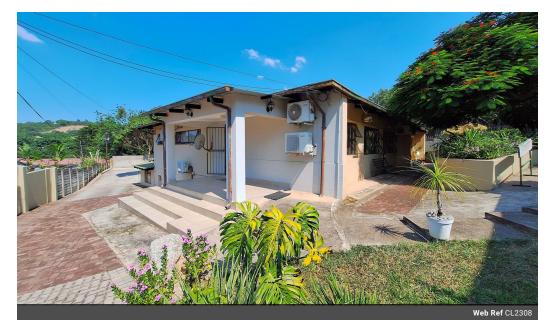

### NEAT OFFICE SUITE TO LET

This 72m<sup>2</sup> office suite is in a well-established area along a busy route, ensuring excellent exposure and accessibility.

Upon arrival, visitors are greeted by a contemporary reception area that leads to a corridor featuring two private offices on the right and a spacious office or boardroom on the left, complete with a server room, a kitchenette, and two restrooms.

1

2

The premises is equipped with air-conditioning for year-round comfort and has been pre-wired with a switchover switch for a generator.

Additionally, a secure, designated area is provided for the installation of a generator, (to be supplied by the client).

Ideal for professionals such as accountants, architects, lawyers, doctors or engineers seeking a private workspace.

This rental is inclusive of water and electricity.

Yes

#### Zoning Commercial

Interior Air Conditioning **Exterior** Covered Parking Bays Open Parking Bays **Sizes** Floor Size

72m<sup>2</sup>