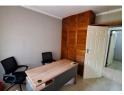

### NEAT OFFICE SUITE TO LET

This 72m<sup>2</sup> office suite is in a well-established area along a busy route, ensuring excellent exposure and accessibility.

Upon arrival, visitors are greeted by a contemporary reception area that leads to a corridor featuring two private offices on the right and a spacious office or boardroom on the left, complete with a server room, a kitchenette, and two restrooms.

1

2

The premises is equipped with air-conditioning for year-round comfort and has been pre-wired with a switchover switch for a generator.

Additionally, a secure, designated area is provided for the installation of a generator, (to be supplied by the client).